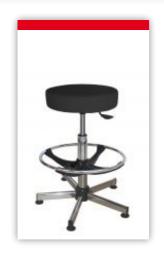

## STOOLS / VINYL COMFORT

Chrome, 5-branch, scuff-resistant, reinforced base with articulated glides
Chrome gas-lift column with height adjustment from 590 to 830 mm
and shock absorber
Height adjustable polyamide foot-ring
Round seat in black M1 vinyl with high density soft foam